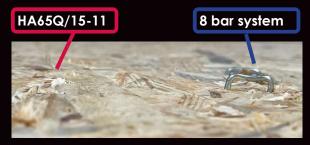

HN65Q/15-11 is our "The World's 1st High Pressure Q stapler". Max HA65Q/15-11 can fasten harder material panels without staples sticking out and leaving a flat surface. HA65Q/15-11 is 25% faster than 8 bar systems. It has air duster system on which the air volume is adjustable with the pressure button and easy jam clearance system which help to remove jammed staple in magazine without any tools.