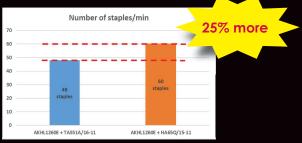

HN65Q/15-11 is our "The World's 1st High Pressure Q stapler". Max HA65Q/15-11 can fasten harder material panels without staples sticking out and leaving a flat surface. HA65Q/15-11 is 25% faster than 8 bar systems. It has air duster system on which the air volume is adjustable with the pressure button and easy jam clearance system which help to remove jammed staple in magazine without any tools.

# Less air consumption makes more staples with Powerlite